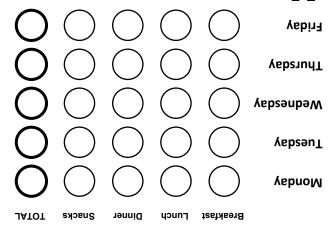

#### Move more

week. You should have at least 5 A Day, every day. Keep score of how many fruit and vegetables you have this

## 2 A Day tracker