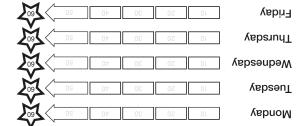

#### Move more

week. You should have at least 5 A Day, every day. Keep score of how many fruit and vegetables you have this

## 2 A Day tracker