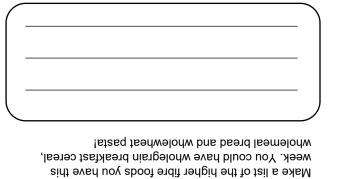

## Higher fibre foods

this week. Have around 6-8 drinks a day! Colour in a glass each time you have a drink