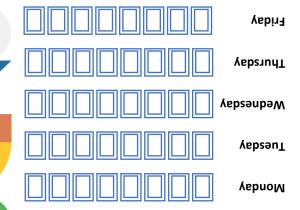

## Drink tracker

active for 60 minutes each day each time you are active for 10 minutes. Aim to be Track your activity by colouring-in part of an arrow